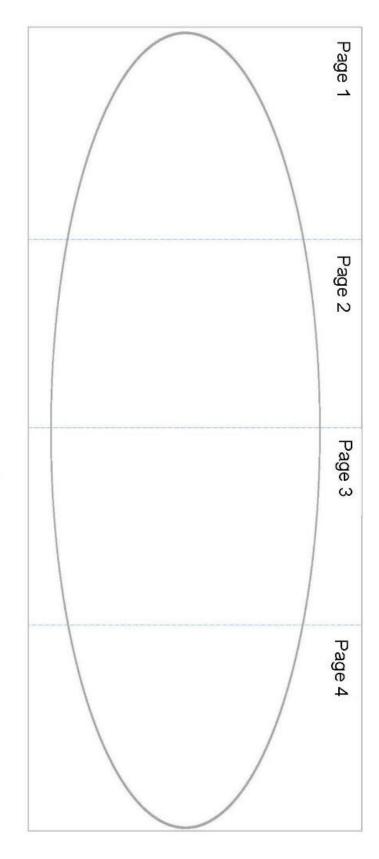

## Using the Surfboard template

The size of the wooden surfboards will be approx. 1200mm long by 400mm wide.

The template provided is a scaled down version of this, and once assembled should measure approx. 750mm long by 250mm

basis for your design. Using the 4 pages, line up the dotted lines, and outer circle. Then glue or tape the pages together. This can then be used as a

If you require any extra information about the size, surfboards, or templates, please contact us.