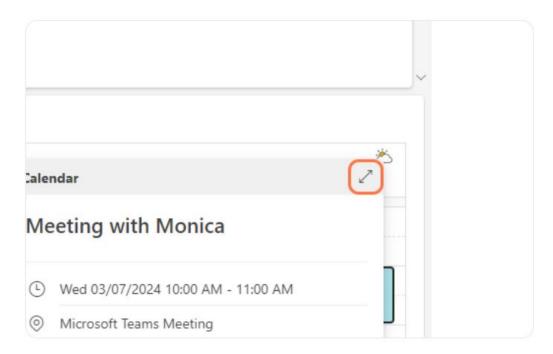

7. Click on event from Wednesday, July 03, 2024 10:00 AM to 11:00 AM Meeting with Monica Khuu.

|                                                 | Search |                                           |                                |        | 6       |   |  |  |  |  |  | Mariah La | ndy Ariel | 9 |
|-------------------------------------------------|--------|-------------------------------------------|--------------------------------|--------|---------|---|--|--|--|--|--|-----------|-----------|---|
| Home View Help                                  |        |                                           |                                |        |         |   |  |  |  |  |  |           |           |   |
| Day Work Wave More                              | 0      | Filter                                    | Share Frint<br>slender<br>Dies |        |         |   |  |  |  |  |  |           |           |   |
| iy 2024 🕆 🔶                                     | 6      | Today                                     | S 8                            | July 0 | 3, 2024 | ~ |  |  |  |  |  |           |           |   |
| 1 W T F 5 5 1                                   |        | Net E0                                    |                                |        |         |   |  |  |  |  |  |           | e         | 5 |
| 10 11 12 13 14<br>6 17 18 19 30 31              | 9.64   |                                           |                                |        |         |   |  |  |  |  |  |           |           |   |
| 1 24 25 28 22 28<br>1 35 1 2 1 4<br>2 8 9 10 11 | 70.004 | Meeting wi<br>Microsoft Tr<br>Marrice Kho | sorre filesting                |        |         |   |  |  |  |  |  |           |           | 1 |
|                                                 | 11.004 | and the second second                     | -                              |        |         |   |  |  |  |  |  |           |           | 9 |
| id calendar<br>a to my booking page             | TZ PM  |                                           |                                |        |         |   |  |  |  |  |  |           |           |   |
| y coleculars                                    | 1.85   |                                           |                                |        |         |   |  |  |  |  |  |           |           |   |
| ilondar<br>Iow all                              | 1994   |                                           |                                |        |         |   |  |  |  |  |  |           |           |   |
|                                                 | 194    |                                           |                                |        |         |   |  |  |  |  |  |           |           |   |
|                                                 | 2.958  |                                           |                                |        |         |   |  |  |  |  |  |           |           |   |
|                                                 | 5.8%   |                                           |                                |        |         |   |  |  |  |  |  |           |           |   |

8. Click on the extend View event option.

9. Click on Join Teams meeting to join via the browser or open the Teams App.

| New<br>event ~ |      | vent ~ w |      | Delete F | onward Reply Duplicate<br>all event<br>Actions | Join Teams<br>meeting<br>Online meeting | Yes, I'll Propose new Respond<br>attend time v v<br>Respond |
|----------------|------|----------|------|----------|------------------------------------------------|-----------------------------------------|-------------------------------------------------------------|
| ~              | July | 202      | 4    | 000      | Meeting with                                   | Monica                                  |                                                             |
| м              | T    | W        | τ    | Ŀ        | Wed 03/07/2024 10:                             | 00 AM - 11:00                           | AM                                                          |
| 1              | 2    | 3        | 4    |          |                                                |                                         |                                                             |
| 8              | 9    | 10       | 11   | $\odot$  | 👘 Join Teams m                                 | eeting Micro                            | osoft Teams Meeting                                         |
| 15             | 16   | 17       | 18   |          | <u>E</u>                                       |                                         |                                                             |
| 22             | 23   | 24       | 25   | =        |                                                |                                         |                                                             |
| 29             | 30   | 31       | 1    | -        |                                                |                                         |                                                             |
| 5              | 6    | 7        | 8    |          |                                                |                                         |                                                             |
| Ŧ              | Add  | i cale   | ndar |          | Microsoft 1                                    | eams Ne                                 | ed help?                                                    |
|                |      |          |      |          | Join the meet                                  |                                         |                                                             |